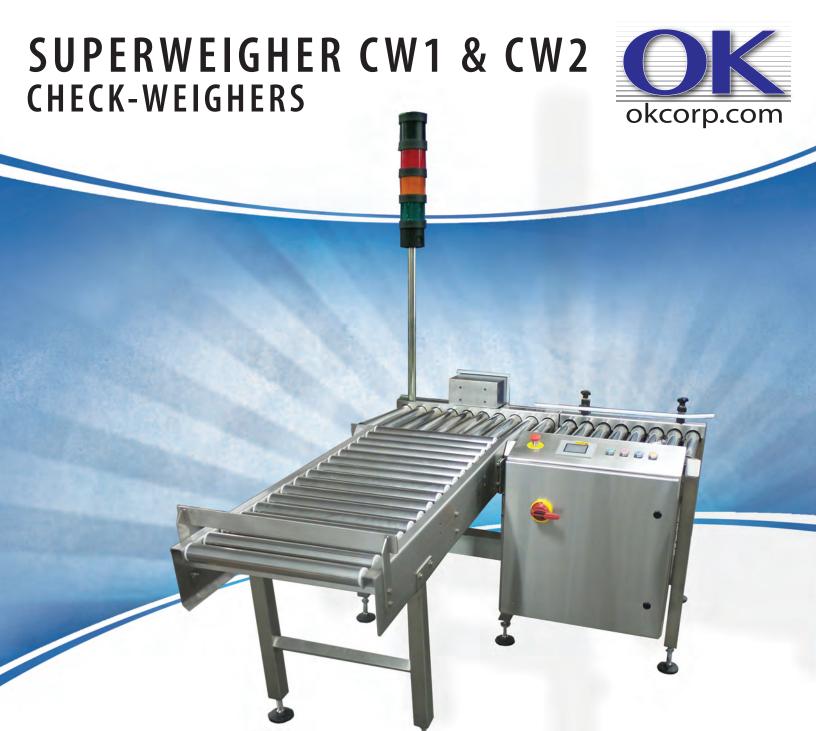

The Superweigher CW1 & CW2 check-weighers are used to verify the accuracy of the filling process of products such as bakery goods, candy, snack foods, nuts, rice, plastics, dried- fresh-and frozen fruits, vegetables and semi liquids such as shortening and margarine. The machines are available in single lane (CW1) or dual lane (CW2) configurations, with or without reject system.

## TECHNICAL SPECIFICATIONS SUPERWEIGHER CW1 & CW2:

| Configurations: | Single or dual lane in-line or side by side.                 |
|-----------------|--------------------------------------------------------------|
| Weight:         | Typically from 4.5 - 45 kg / 10 -100 lbs.                    |
| Accuracy:       | 0.1% static accuracy.                                        |
| Tare:           | Pre-set or automatic tare of each container.                 |
| Container size: | To requirement.                                              |
| Controls:       | Allen Bradley or Siemens PLC with touch screen display unit. |
| Construction:   | Stainless steel wash-down.                                   |
| Conveyor:       | Powered roller conveyor or tabletop chain conveyor.          |
| Voltage:        | All 3 Ph voltages to requirement.                            |
| Air:            | 80-100 PSI (6-8 bar), clean and dry air.                     |