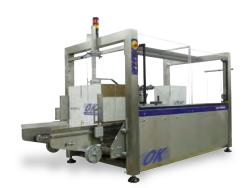

#### SUPERFORMER (CASE ERECTOR)

- Quick and easy size change.
- Automatic case squaring.
- Glue or Tape and case monitoring.
- Single frame, in line design.

#### MODELS AVAILABLE:

- Superformer SF1S
- Superformer SF1, HS and Servo
- Superformer SF2
- Superformer SF1-HM