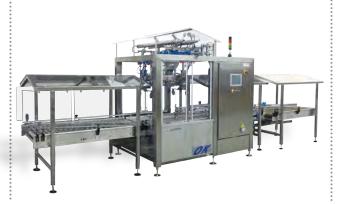

#### MODELS AVAILABLE:

- Superfiller SR2
- Superfiller SR4

SUPERFILLER SR2

SUPERFILLER (PRODUCT WEIGHER/FILLER) SUPERCLOSER (BAG UNCUFFER/CLOSER)

- Multi-station process.
- Heavy duty indexing conveyor.
- Full interlocked guarding.
- Bag folding or sealing.