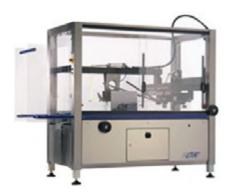

#### SUPERTAPER (BAG-IN-BOX CASE SEALER)

- Designed for automatic lines.
- Floating top tape head and folding arms.
- Fast tape roll changes.
- Heavy duty motors and resilient side belts.

#### MODELS AVAILABLE:

- Supertaper ST1A
- Supertaper ST1A-HM
- Supertaper ST1F

SUPERTAPER ST1A

SUPERFORMER SF1