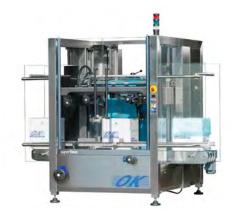

### SUPERLINER (POLYBAG-IN-BOX MACHINE)

- High efficiency bag opening.
- Easy and fast roll or bag change.
- Quick and easy size change.
- Dual roll holder or magazine.

#### MODELS AVAILABLE:

- Superliner SL110
- Superliner SL220
- Superliner SL330

**SUPERLINER SL330** 

- Most accurate load cells.
  - Fully integrated.
  - Dual lane conveyor system.