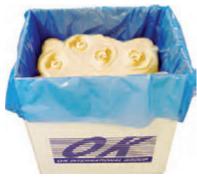

# SUPERSYSTEM

HIGH SPEED, STAINLESS STEEL BAG-IN-BOX PACKING LINES FOR BULK, SEMI-LIQUID EDIBLE OILS AND FATS

This, in combination with our expertise in corrugated cases and polyethylene film, provides you with the ultimate single source solutions, the perfect package.

| SUPERSYSTEM TECHNICAL SPECIFICATIONS |                                                                                                                                    |
|--------------------------------------|------------------------------------------------------------------------------------------------------------------------------------|
| Products:                            | Edible oils, fats, butter, margarine, shortening.                                                                                  |
| Line output:                         | Up to 700 - 1400 cases/hour depending on filler and case and bag closing method.                                                   |
| Case sizes:                          | min. 10.00" x 8.00" x 6.00" 250 x 200 x 150 mm<br>max. 18.00" x 14.00" x 16.00" 450 x 350 x 400 mm<br>Note: closed case dimensions |
| Controls:                            | Allen Bradley or Siemens.                                                                                                          |
| Finish:                              | Stainless steel.                                                                                                                   |
| Guarding:                            | All equipment is fully guarded with poly-<br>carbonate doors.                                                                      |